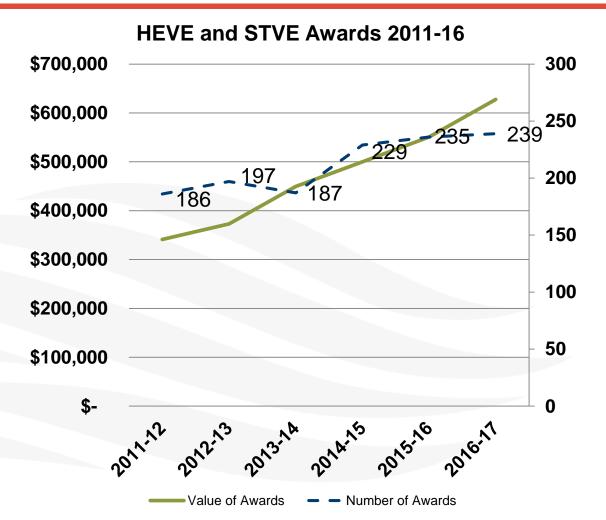

## **IMPACT SUMMARY**

- 3,121 higher education scholarships awarded worth \$4.7 million
- Between 2001-2016, 291 scholarship recipients with bachelors and advanced degrees
- 1,044 shareholders short term vocational training
- 100% commitment from students to give back