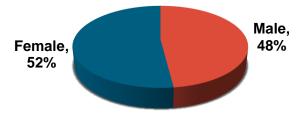

## **Shareholders by Gender & Age**

#### Shareholders by Gender

| Gender    | Total Shareholders 10,313 | Percentage |
|-----------|---------------------------|------------|
| Male      | 4,930                     | 48%        |
| Female    | 5,383                     | 52%        |
| Age Range |                           |            |
| 0-18      | 1,295                     | 13%        |
| 19-30     | 2,504                     | 24%        |
| 31-40     | 1,726                     | 17%        |
| 41-50     | 1,337                     | 13%        |
| 51-60     | 1,633                     | 16%        |
| 61-70     | 1,029                     | 10%        |
| 71-80     | 505                       | 5%         |
| 81-90     | 200                       | 2%         |
| 91-100    | 28                        | 0.3%       |
| 101-110   | 3                         | 0.03%      |