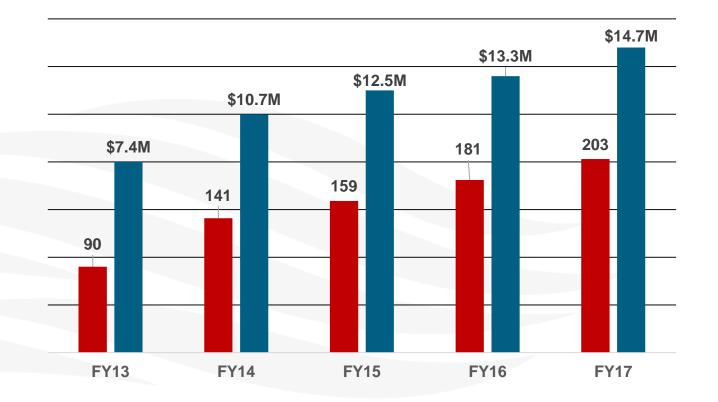

i & Puerto Rico

10, 313 Total Shareholders

38% of Shareholders live in Bristol Bay

30% of Shareholders live in Anchorage, AK

80% of Shareholders live in Alaska

19% of Shareholders live in the Lower 48 including Hawaii and Puerto Rico

80% of Shareholders live in Alaska

# SHAREHOLDER HIRE GOALS

## INCREASE SHAREHOLDER EMPLOYMENT AND DEVELOPMENT OPPORTUNITIES

**INCREASE SHAREHOLDER HIRE FROM 4% - 10%** 

- Hire 230 more shareholders in the next 5 Years
- Of new SH hires, increase the number of Lower 48 shareholder employees to 75
  - Of new SH Hires, <sup>1</sup>/<sub>2</sub> will be in full-time, regular positions

 Assist an additional 40 SH's per year to obtain employment outside BBNC operations for a total of 200 shareholders gaining employment

### **SHAREHOLDER HIRE & WAGES**



## STRATEGIES TO ACHIEVE OUR GOALS

- Recruitment & Hiring
- Career Exploration & Work Readiness Skills Development
- Internships
- Apprenticeships
- On-the-Job Training
- Leadership Development (TWOW & Management Trainee Program)
- Employment Support & Relocation Assistance
- Industry Recognized Training
- Youth Career Exploration & Youth

# **CELEBRATING OUR SUCCESS**

#### **ON-THE-JOB TRAINING**

Dino Pelagio

IT Helpdesk Specialist

Bristol Bay Native Corporation

Anchorage, AK



#### **INTERNSHIP, SCHOLARSHIPS & EMPLOYMENT**



Roxanne Roque

Engineer

Unimark

Seattle, WA

### **CAREER EXPLORATION & INTERNSHIP**



Randall Brown

UAA Student – Computer Science Major with Minor in Math

Anchorage, Alaska

#### **HIRE & ADVANCEMENT**



Megan Rhodes

Manager

**Tech Pro Services**