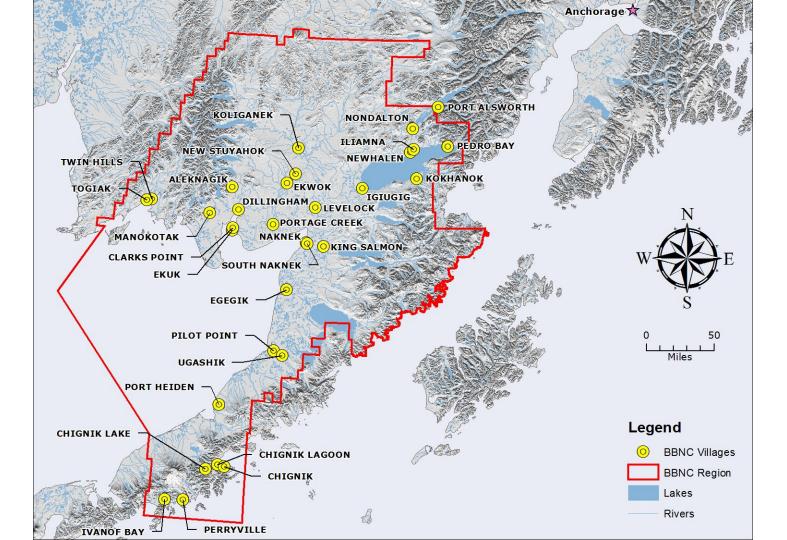

## **Shareholders by Location**

- Bristol Bay Region
- Anchorage Area
- Kenai Peninsula Area
- Fairbanks Area
- Other Alaska
  Communities
  Lower 48 including
  Hawaii & Puerto Rico

10, 313 Total Shareholders

38% of Shareholders live in Bristol Bay

30% of Shareholders live in Anchorage, AK

80% of Shareholders live in Alaska

19% of Shareholders live in the Lower 48 including Hawaii and Puerto Rico

80% of Shareholders live in Alaska