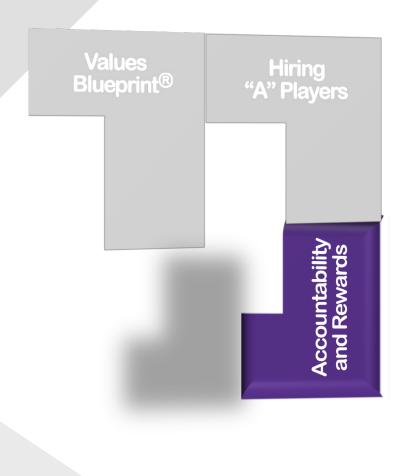

#### **Establish a Values Blueprint® Team**

## Leads the Values Blueprint process Works on behalf of all employees

#### **Creates the Values Blueprint**

## Values Blueprint® Team Selection Guidelines

- □ "A" Players
- □ All Levels
- Varied Tenure
- Departmental and Geographic Diversity
- Credibility
- Beyond Employees