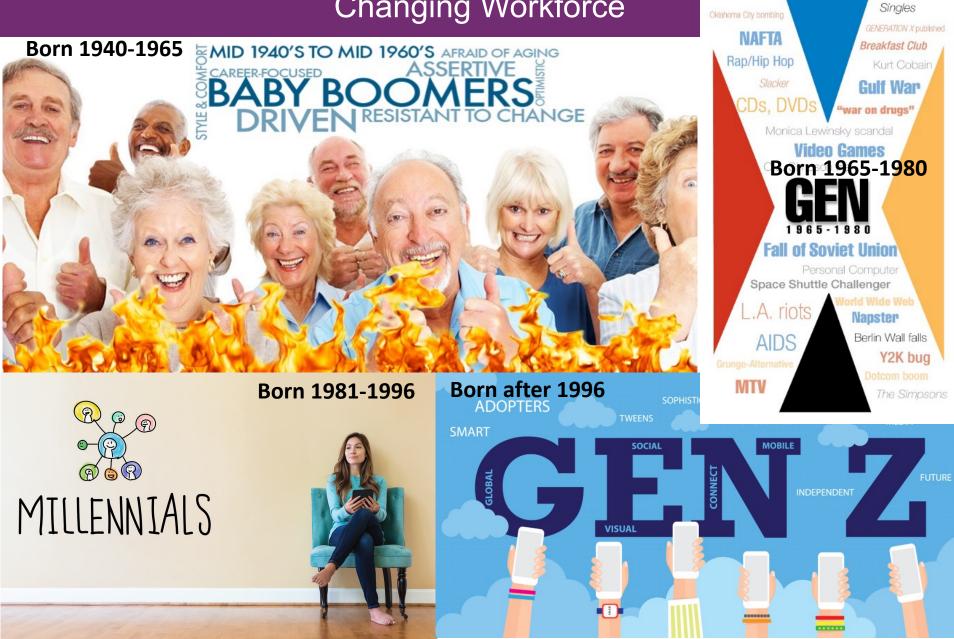

#### **Changing Workforce**

(born 1981-1996)

#### **NOW BECOMING LEADERS WHO EXPECT CHANGE**

- 64% WANT TO MAKE THE WORLD A BETTER PLACE
- **79%** DESIRE A COACH OR MENTOR AS BOSS
- 88% SEEK COLLABORATIVE WORK CULTURE
- 86% WANT WORK-LIFE INTEGRATION VS. WORK-LIFE BALANCE
- **74%** PREFER FLEXIBLE WORK SCHEDULES

- MORE PRACTICAL
- MORE VOCAL-RE: INJUSTICE & INEQUALITY
- HIGHLY CONNECTED TECHNOLOGICALLY
- MORE LIKELY TO BE MISUNDERSTOOD
- SOCIAL CONNECTIONS

#### Born after 1996

- WANT TO FEEL CONNECTED
- MORE MOTIVATED, MORE OPTIMISTIC
- STRONG ADVOCATES FOR GREAT WORKPLACE CULTURE