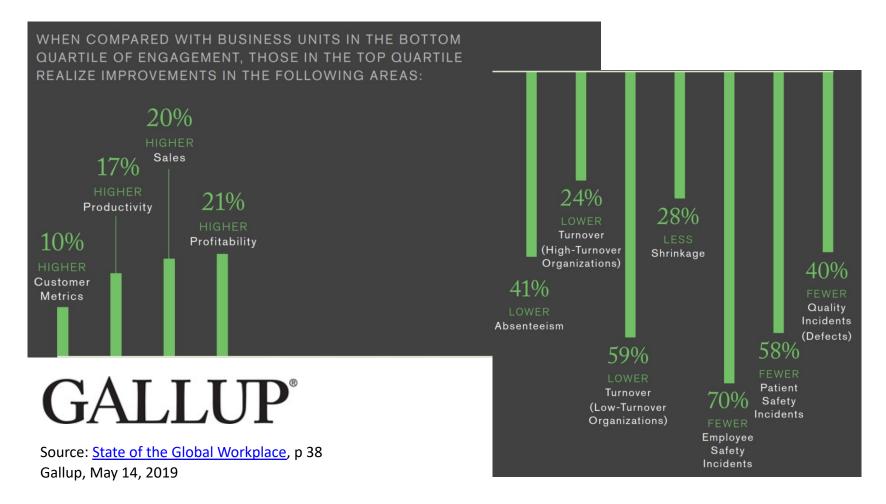

#### **Competitive Advantage of Engaging Employees**

Thriving cultures with great employee experiences are:

**6x** 

more likely to have promoters on the Net Promoter Scale

8x

more likely to have high incidence of great work

**13x** 

more likely to have highly engaged employees

less likely to have layoffs

more likely to have increased in revenue

less likely to have employees experiencing moderate-to-severe burnout

more likely to have employees innovating

Source: 2020 OCTanner Global Culture Report, p. 36